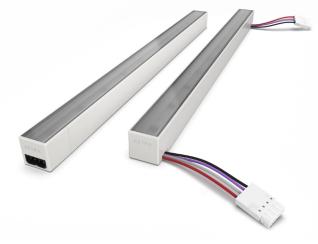

#### Connect as needed

- Order the appropriate endcap option for your installation:
- Straight end-to-end connector for linear runs
- Flexible connector for corners and angles
- Field-wired jumper cables are available for bridging larger gaps.

#### Customizable lengths

- Specify lengths from 10" to 96"
- · Available in 1" increments