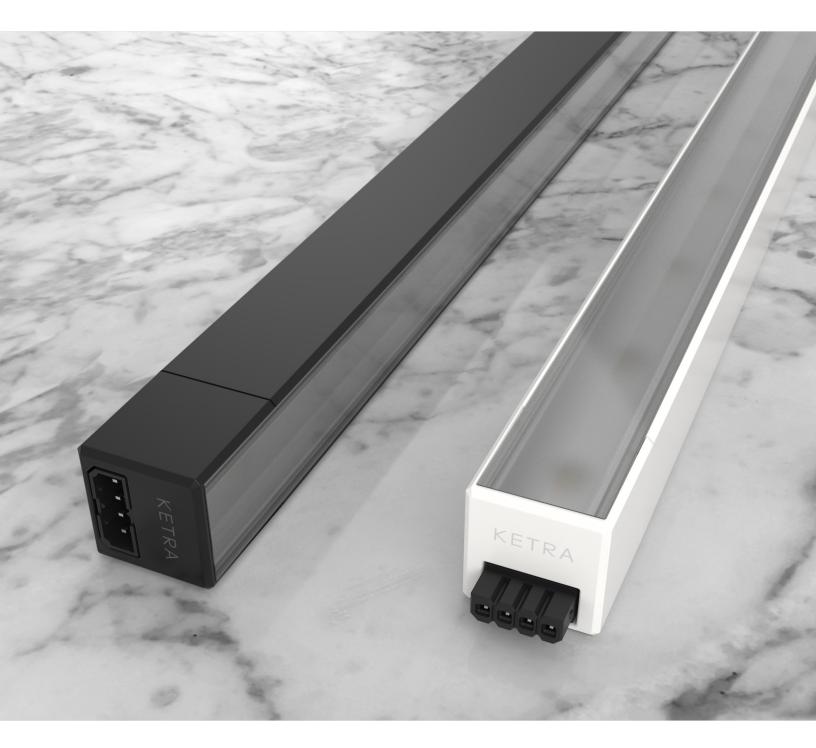

Slim profile

#### Connect as needed

- Order the appropriate endcap option for your installation:
- Straight end-to-end connector for linear runs
- Flexible connector for corners and angles
- Field-wired jumper cables are available for bridging larger gaps.