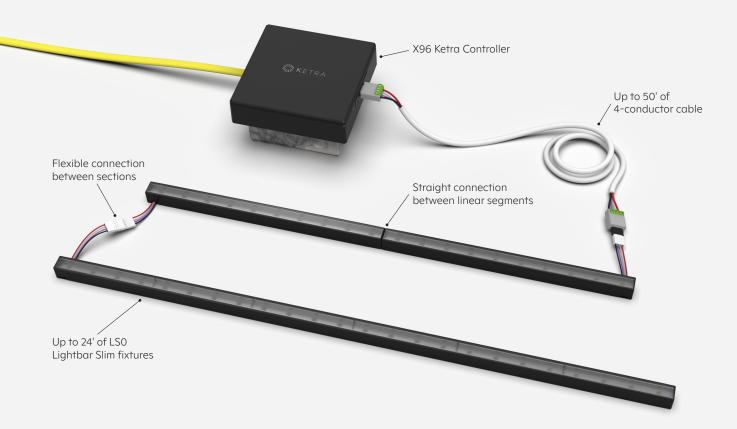

## A sleek, modular linear lighting system

- · Suited for low-profile, linear lighting applications:
- Under cabinet and under shelf
- Media centers and bookcases
- Toe-kicks and small coves
- Connect up to 24' of lighting in a single low-voltage feed.

#### System components

- Remotely powered by the 100–277 VAC X96 Ketra controller
- · Natively integrated with the Lutron HomeWorks system (QSX processor, HomeWorks Designer 16.0 or greater)

#### Connect as needed

- Order the appropriate endcap option for your installation:
- Straight end-to-end connector for linear runs
- Flexible connector for corners and angles
- Field-wired jumper cables are available for bridging larger gaps.