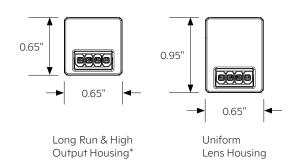

#### System flexibility

Choose the best style for your application:

| Luminaire<br>Options | Lumen<br>Output | Delivered<br>Output | Max. Run<br>Length |
|----------------------|-----------------|---------------------|--------------------|
| Long Run             | 200 lm/ft       | 59 lm/W             | 24 ft              |
| Uniform Lens         | 250 lm/ft       | 45 lm/W             | 15 ft              |
| High Output          | 350 lm/ft       | 64 lm/W             | 15 ft              |

Lens will be evenly illuminated when viewed directly.