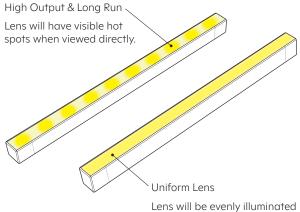

#### System flexibility

Choose the best style for your application:

| Luminaire<br>Options | Lumen<br>Output | Delivered<br>Output | Max. Run<br>Length |
|----------------------|-----------------|---------------------|--------------------|
| Long Run             | 200 lm/ft       | 59 lm/W             | 24 ft              |
| Uniform Lens         | 250 lm/ft       | 45 lm/W             | 15 ft              |
| High Output          | 350 lm/ft       | 64 lm/W             | 15 ft              |

Lens will be evenly illuminated when viewed directly.