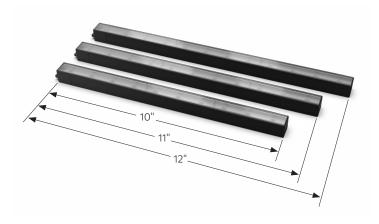

#### Customizable lengths

- Specify lengths from 10" to 96"
- · Available in 1" increments