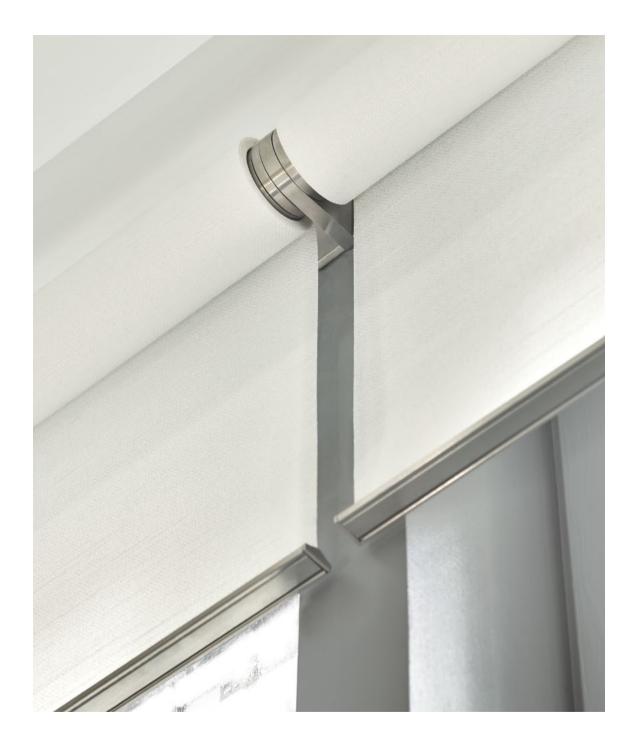

### Intelligent Hembar Alignment

When in motion, Lutron shades monitor their hembar alignment over a hundred times a second to ensure shades raise and lower in calm unison.

Product: Palladiom Shades | Clear Anodized

## Whisper Quiet

Lutron designs each drive and curates each textile to be as quiet as possible, measuring the shade movement down to a fraction of a decibel to ensure it's as quiet as a whisper.