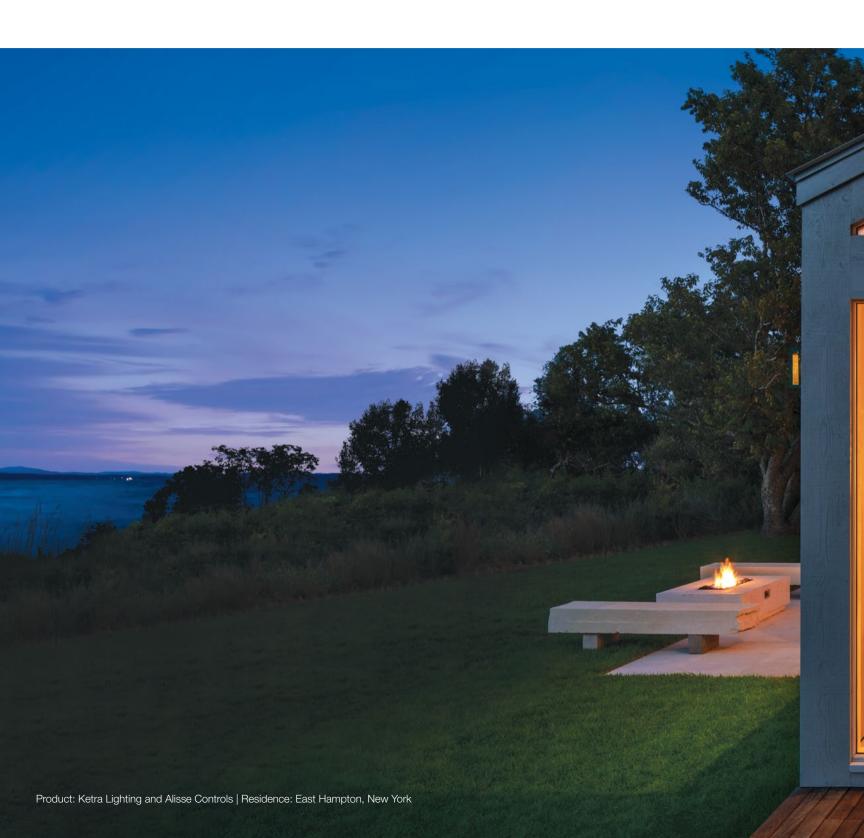

### Sync with Nature

Sunrise to sunset — feel the day's natural shifts in intensity and color throughout every room of your home. With an internal, astronomical clock and geolocation, the Natural Show synchronizes your Ketra light sources with the sun to deliver an ever-adjusting experience in tune with the day's rhythms.