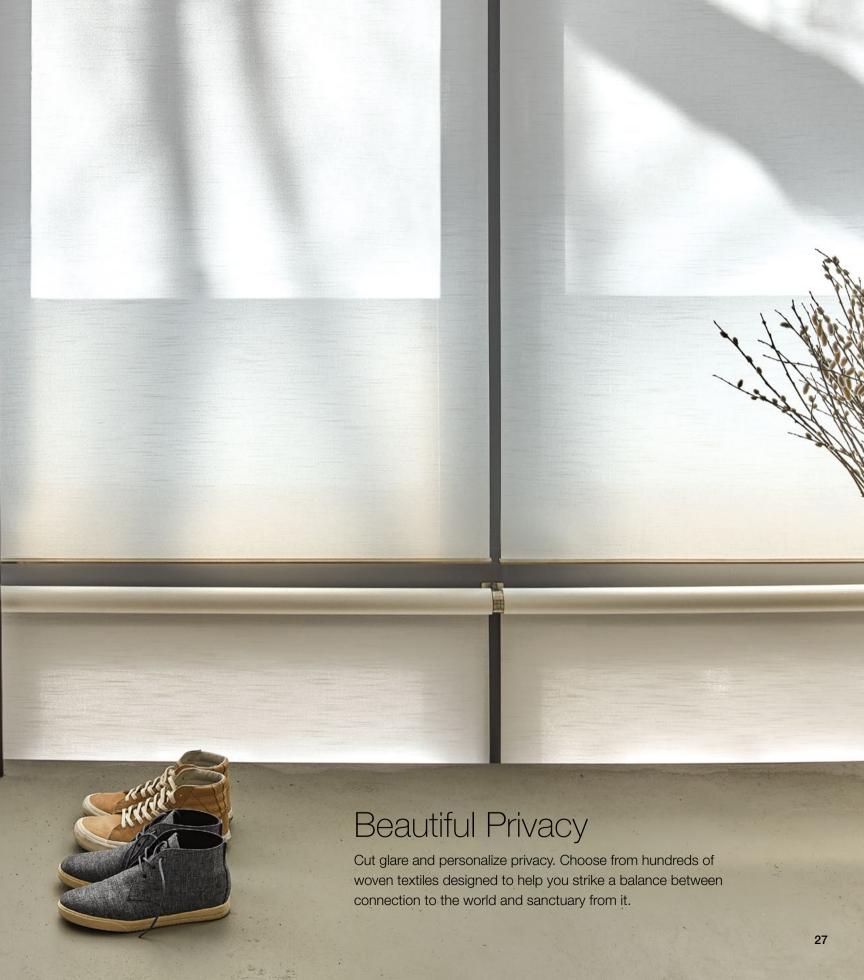

## Whisper Quiet

Lutron designs each drive and curates each textile to be as quiet as possible, measuring the shade movement down to a fraction of a decibel to ensure it's as quiet as a whisper.

### Welcome to the Art of the Shade

Authentic materials. Hand-finished detailing. Breakthrough engineering. With the guiet, automated shade, Lutron established an entirely new category, combining groundbreaking technology, such as Intelligent Hembar Alignment, with refined style in a way only Lutron could.