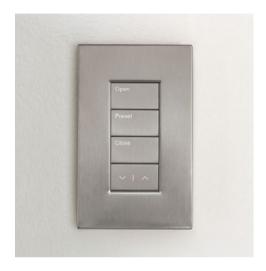

seeTouch

Sunnata

Signature Series

Architrave

**GRAFIK T** 

Maestro

Pico

Sensors