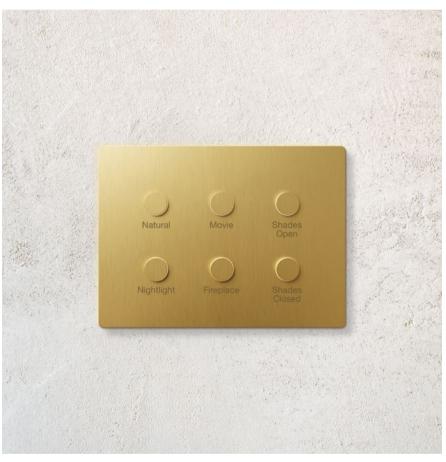

## Personal by Design

Custom button engraving makes instant home control second nature, not just for you but also for your guests.

Product: Alisse Keypad | Champagne

## Simple by Design

Keypads make room and whole-home control effortless. Each button is custom engraved and programmed, so common commands are fingertip accessible throughout your home.

## Experience the Craft of Lutron Control

Aesthetics. Cognition. Ergonomics. These principles guide the Lutron design process, ensuring each custom-engraved keypad strikes a balance between architectural elegance and intuitive simplicity.