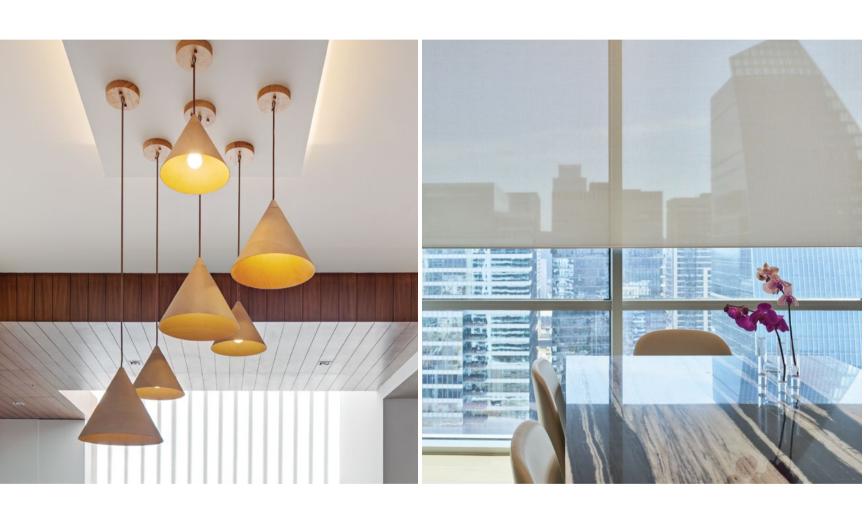

## Shades

### Tailored Precision

## Whisper Quiet

Lutron designs each drive and curates each textile to be as quiet as possible, measuring the shade movement down to a fraction of a decibel to ensure it's as quiet as a whisper.