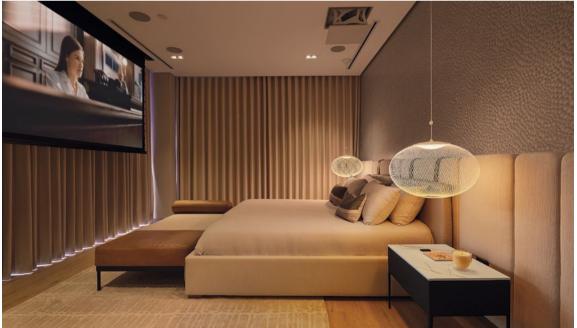

## Home Theater

Remake any room into an immersive home cinema. Queue up a film, tune the room's lighting, and close the drapery with the push of a button.