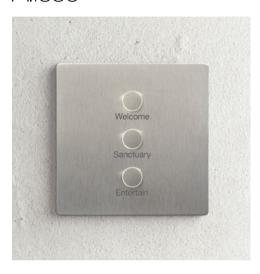

## Personal by Design

Custom button engraving makes instant home control second nature, not just for you but also for your guests.

Product: Alisse Keypad | Champagne

## Simple by Design

Keypads make room and whole-home control effortless. Each button is custom engraved and programmed, so common commands are fingertip accessible throughout your home.

## Experience the Craft of Lutron Control

Aesthetics. Cognition. Ergonomics. These principles guide the Lutron design process, ensuring each custom-engraved keypad strikes a balance between architectural elegance and intuitive simplicity.