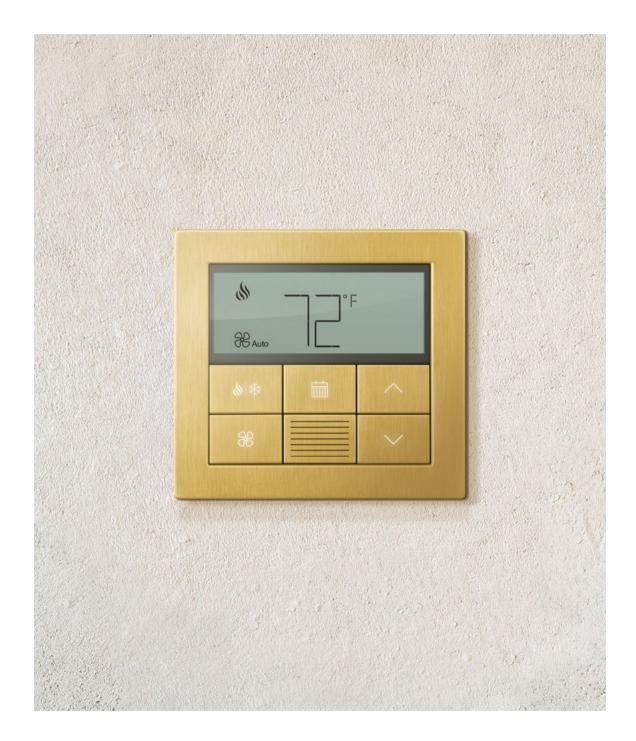

## Climate Control

Craft your comfort. Control heating, cooling, and fans via Lutron thermostats, keypads, timeclocks, and the Lutron App.

Product: Palladiom Climate Control and Keypad