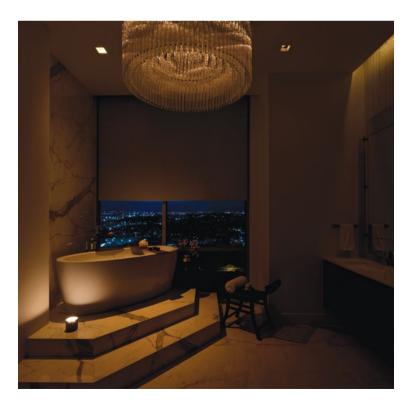

### Sync with Nature

Sunrise to sunset — feel the day's natural shifts in intensity and color throughout every room of your home. With an internal, astronomical clock and geolocation, the Natural Show synchronizes your Ketra light sources with the sun to deliver an ever-adjusting experience in tune with the day's rhythms.

Product: Ketra Lighting | Residence: Austin, Texas

Midday

Retreat Relax

Evening Night