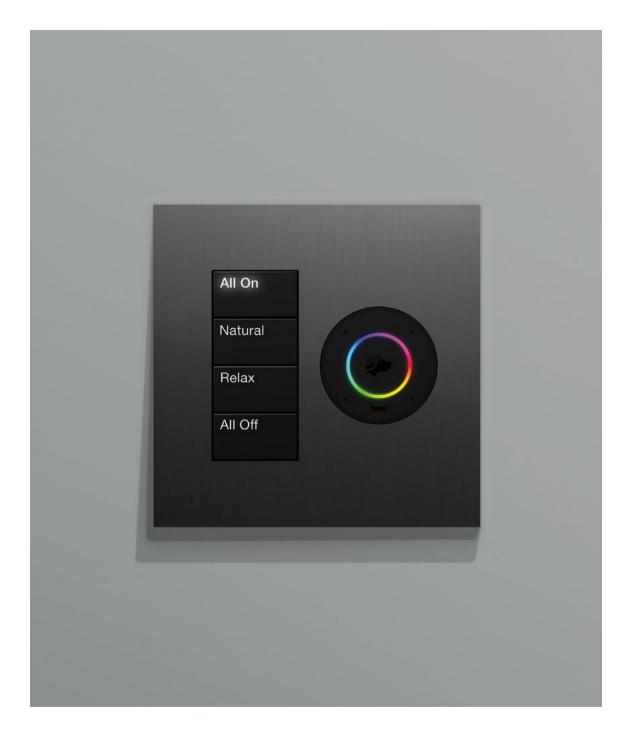

## Controls

Time-Honored Craftsmanship

## Personal by Design

Custom button engraving makes instant home control second nature, not just for you but also for your guests.

Product: Alisse Keypad | Champagne

## Simple by Design

Keypads make room and whole-home control effortless. Each button is custom engraved and programmed, so common commands are fingertip accessible throughout your home.

## Experience the Craft of Lutron Control

Aesthetics. Cognition. Ergonomics. These principles guide the Lutron design process, ensuring each custom-engraved keypad strikes a balance between architectural elegance and intuitive simplicity.