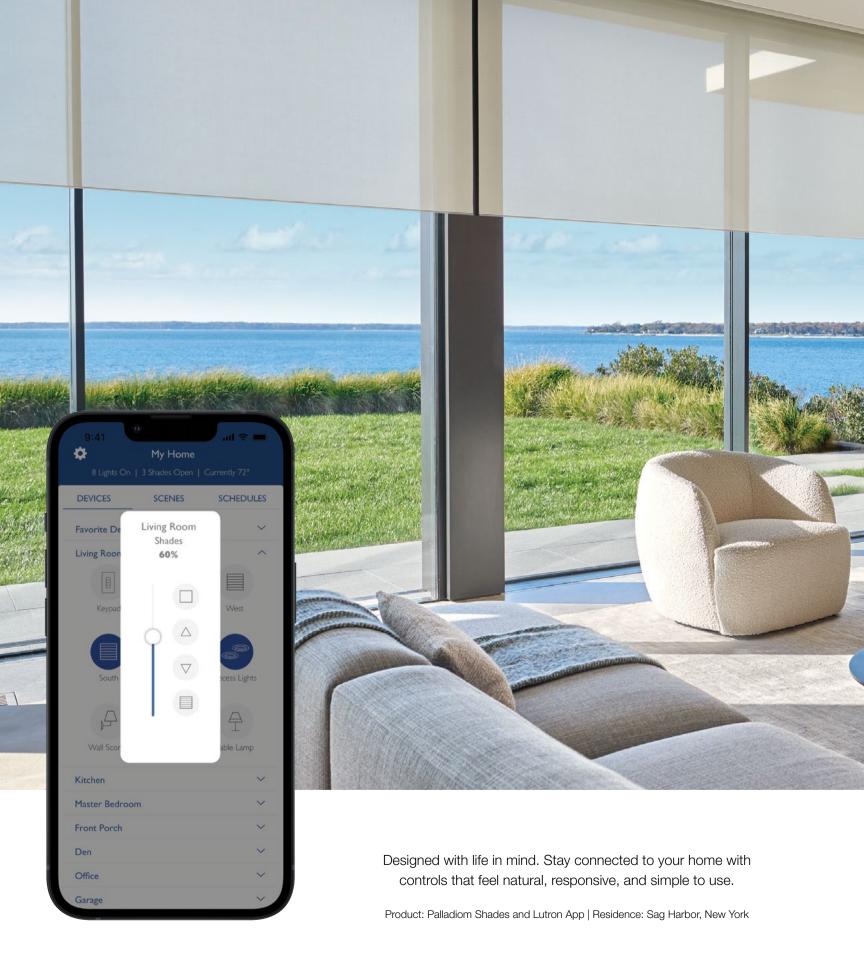

## Intuitive Interactions

## The Elements

Seamless, precise, and hand-crafted: This is your home tailored and connected to form a system that's far more powerful than the sum of its parts.

Lighting 14

Shades 22

Controls 30

Integration 38

Lutron invented home lighting control more than 60 years ago, and we've been the industry leader ever since. Now, with the introduction of Ketra — the most revolutionary light source since the monofilament — the Lutron luxury portfolio delivers a level of control and customization never before possible. Experience light control that will change how you live.