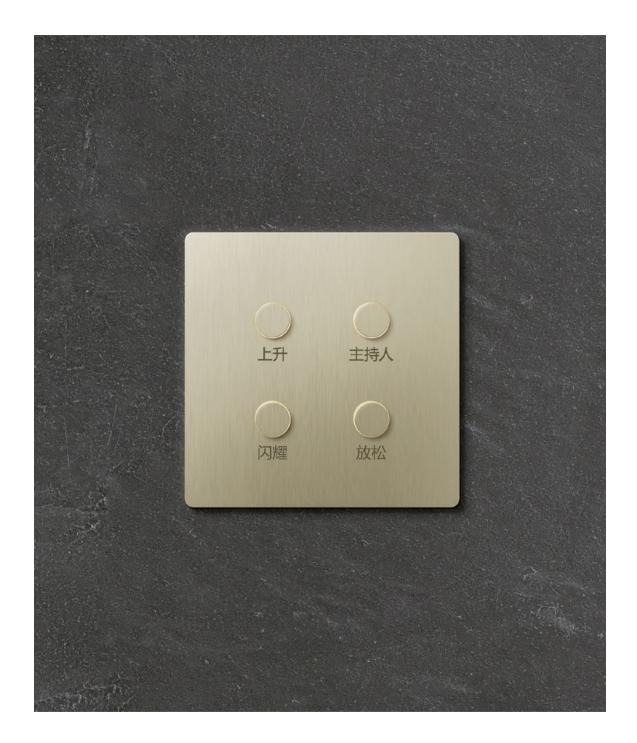

## Personal by Design

Custom button engraving makes instant home control second nature, not just for you but also for your guests.

Product: Alisse Keypad | Champagne

## Simple by Design

Keypads make room and whole-home control effortless. Each button is custom engraved and programmed, so common commands are fingertip accessible throughout your home.

## Experience the Craft of Lutron Control

Aesthetics. Cognition. Ergonomics. These principles guide the Lutron design process, ensuring each custom-engraved keypad strikes a balance between architectural elegance and intuitive simplicity.