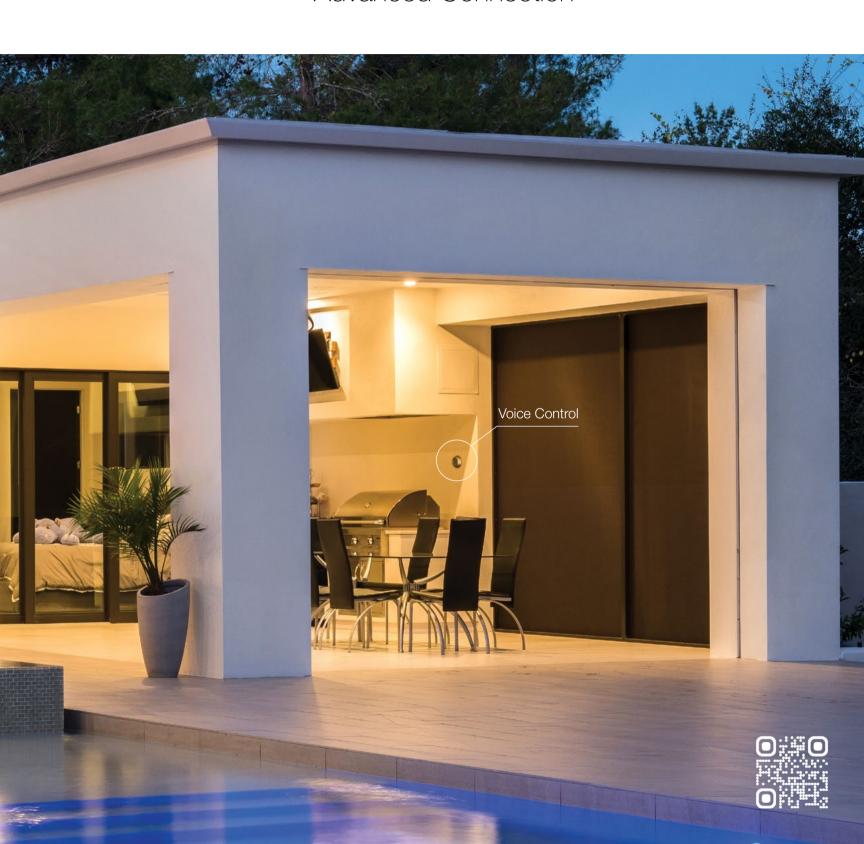

## Integration

Advanced Connection

## Voice Control

The most natural way to control the home. Voice allows anyone in the room to control lights, shades, climate, and any other connected device.

Product: Palladiom with Josh Al