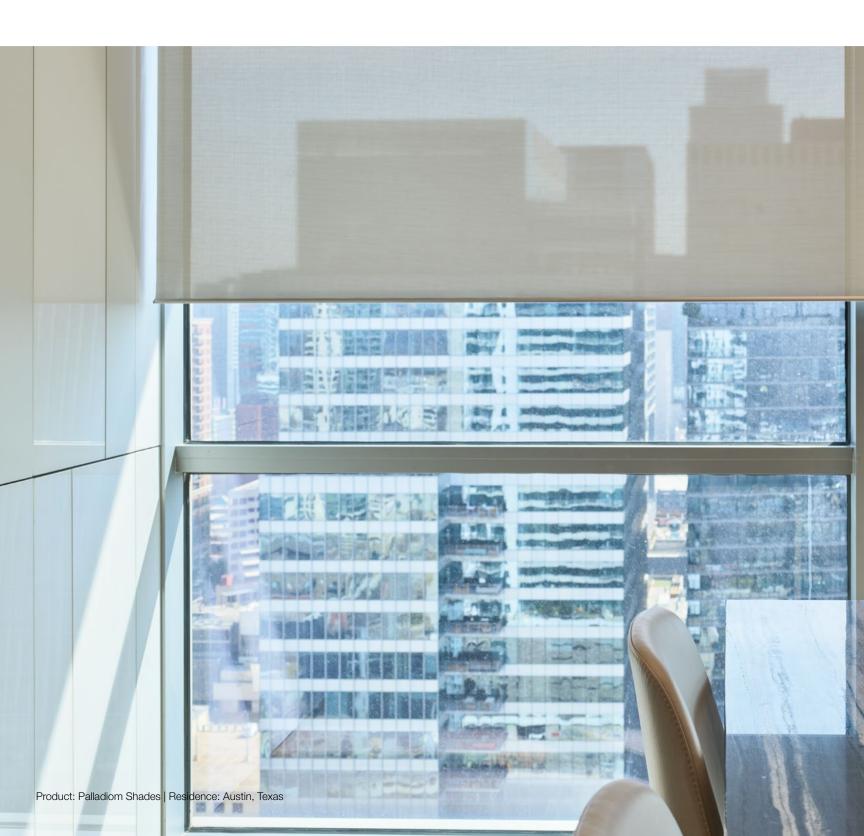

### Tailored Precision

### Intelligent Hembar Alignment

When in motion, Lutron shades monitor their hembar alignment over a hundred times a second to ensure shades raise and lower in calm unison.

Product: Palladiom Shades | Clear Anodized