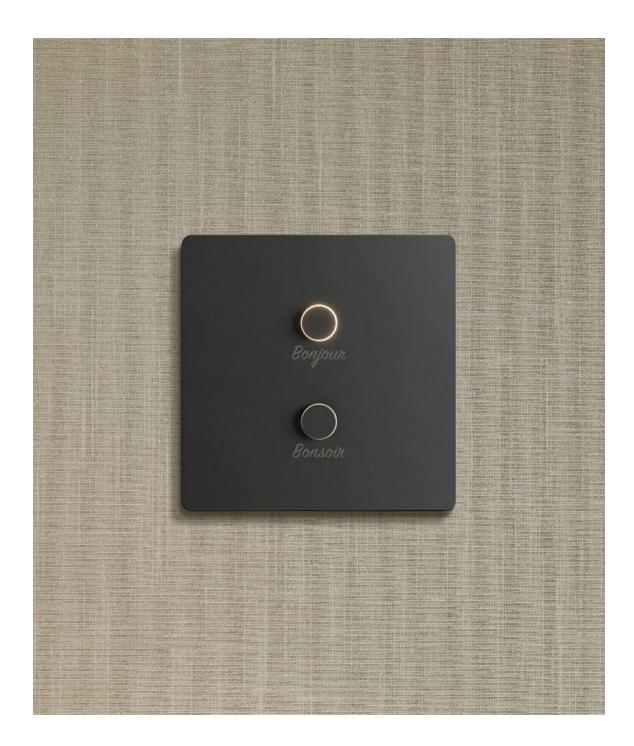

## Personal by Design

Custom button engraving makes instant home control second nature, not just for you but also for your guests.

Product: Alisse Keypad | Champagne

## Simple by Design

Keypads make room and whole-home control effortless. Each button is custom engraved and programmed, so common commands are fingertip accessible throughout your home.

## Experience the Craft of Lutron Control

Aesthetics. Cognition. Ergonomics. These principles guide the Lutron design process, ensuring each custom-engraved keypad strikes a balance between architectural elegance and intuitive simplicity.