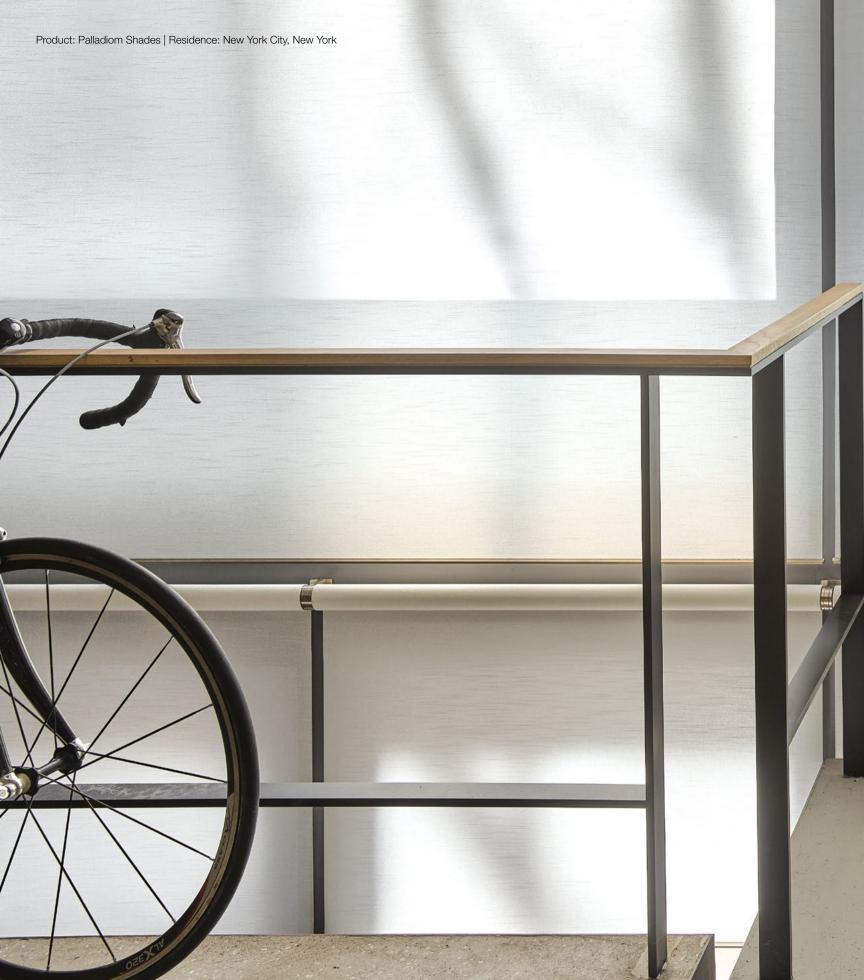

Stephen Pikus Designs

Vibia

See all

Like a dimmer for the sun. Lutron automated shades are an integral part of the light control system, weaving whisper-quiet privacy, protection, and the choice between hundreds of premium textiles into the Lutron luxury portfolio.

## Shades

### Tailored Precision