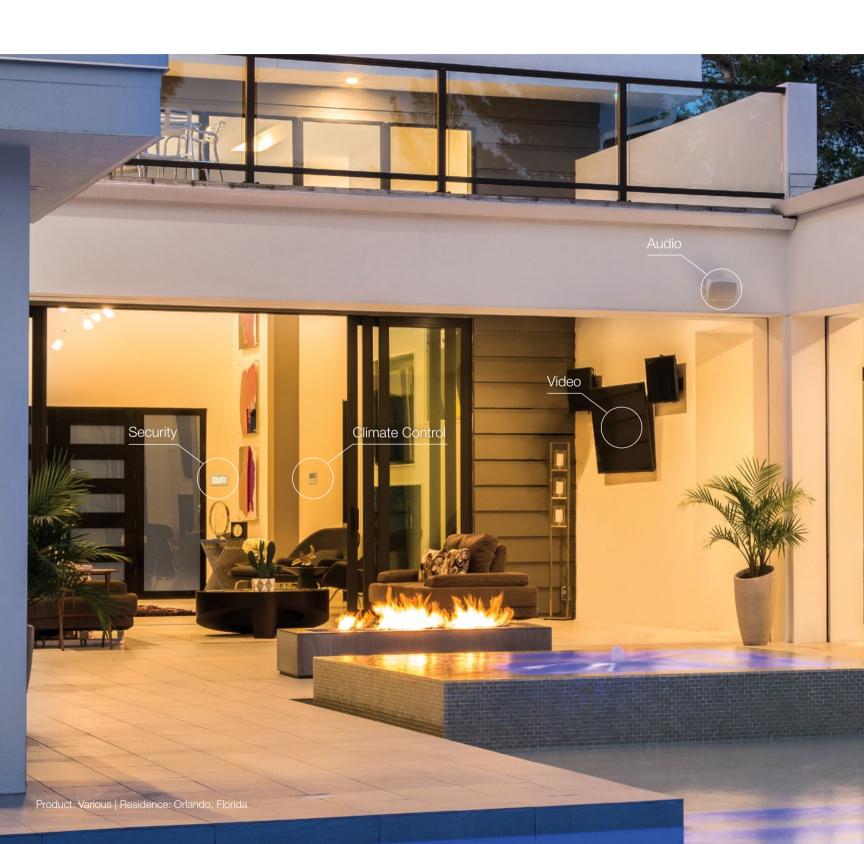

Security, climate control, A/V, home automation, voice — tying these components to the portfolio is what makes a smart, luxury home truly intelligent. And with Lutron's latest technologies, these third-party integrations have never been more responsive, reliable, or secure.

## Integration

Advanced Connection

## Home Theater

Remake any room into an immersive home cinema. Queue up a film, tune the room's lighting, and close the drapery with the push of a button.

## Security

"Vacation Mode" adds to the home security system by dimming lights and adjusting shades in a sequence automatically created to mimic your day-to-day habits.

## Voice Control

The most natural way to control the home. Voice allows anyone in the room to control lights, shades, climate, and any other connected device.

Product: Palladiom with Josh Al

## Climate Control

Craft your comfort. Control heating, cooling, and fans via Lutron thermostats, keypads, timeclocks, and the Lutron App.

Product: Palladiom Climate Control and Keypad

# Enjoy the Luxury of Seamless Integration

Unlock the full potential of the intelligent home. The Lutron luxury portfolio serves as the ultimate smarthome foundation. AV, security, climate, voice assistants — nearly anything you can imagine. Your Lutron custom integrator will seamlessly connect each part of the portfolio to be responsive, reliable, and secure.

#### Voice

Audio

Temperature

Other

## Security and A/V Integration

SAVANT