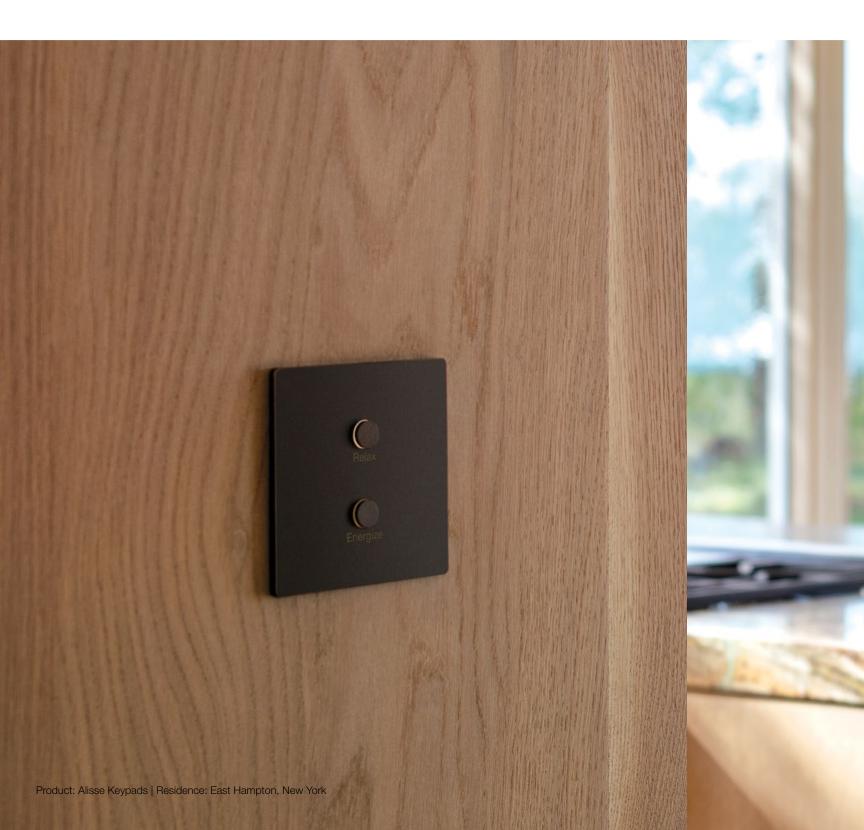

## Personal by Design

Custom button engraving makes instant home control second nature, not just for you but also for your guests.

Product: Alisse Keypad | Champagne

## Simple by Design

Keypads make room and whole-home control effortless. Each button is custom engraved and programmed, so common commands are fingertip accessible throughout your home.

## Experience the Craft of Lutron Control

Aesthetics. Cognition. Ergonomics. These principles guide the Lutron design process, ensuring each custom-engraved keypad strikes a balance between architectural elegance and intuitive simplicity.